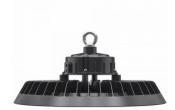

## LED industrial light PROLUMEN Crossover 100W 15000lm 90° Sensor Dim 850

Product code 18967

LED industrial luminaire, optionally with a motion sensor.

The luminaire's IP65 protection class means that it is protected against both fine dust and water jets.