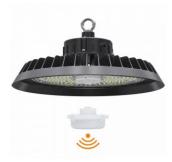

## LED industrial light PROLUMEN Crossover 100W 15000lm 90° Sensor Dim 850

Product code 18967

LED industrial luminaire, optionally with a motion sensor.

The luminaire's IP65 protection class means that it is protected against both fine dust and water jets.