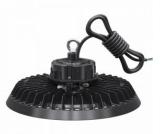

## LED industrial light PROLUMEN Crossover 100W 15000lm 90° Sensor Dim 850

Product code 18967

LED industrial luminaire, optionally with a motion sensor.

The luminaire's IP65 protection class means that it is protected against both fine dust and water jets.