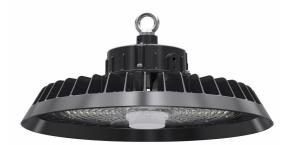

## LED industrial light PROLUMEN Crossover 100W 15000lm 90° Sensor Dim 850

Product code 18967

LED industrial luminaire, optionally with a motion sensor.

The luminaire's IP65 protection class means that it is protected against both fine dust and water jets.