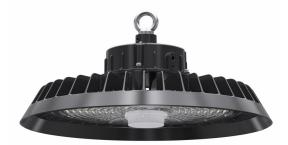

## LED industrial light PROLUMEN Crossover 150W 22500lm 90° Sensor Dim 850

Product code 18968

LED industrial luminaire, optionally with a motion sensor.

The luminaire's IP65 protection class means that it is protected against both fine dust and water jets.