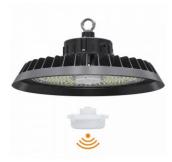

## LED industrial light PROLUMEN Crossover 150W 22500lm 90° Sensor Dim 850

Product code 18968

LED industrial luminaire, optionally with a motion sensor.

The luminaire's IP65 protection class means that it is protected against both fine dust and water jets.