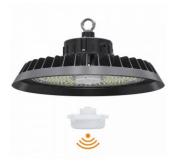

## LED industrial light PROLUMEN Crossover 100W 15000lm 120° Sensor Dim 850

Product code 18970

LED industrial luminaire, optionally with a motion sensor.

The luminaire's IP65 protection class means that it is protected against both fine dust and water jets.