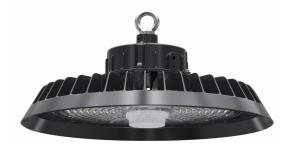

## LED industrial light PROLUMEN Crossover 100W 15000lm 120° Sensor Dim 850

Product code 18970

LED industrial luminaire, optionally with a motion sensor.

The luminaire's IP65 protection class means that it is protected against both fine dust and water jets.