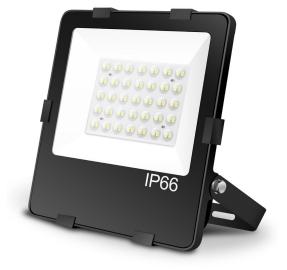

## LED floodlight PROLUMEN Recon 30W 4500lm 120° No dim 750

Product code 18971

A reliable <u>LED floodlight</u> for illuminating areas and parking lots.

The floodlight's protection class is IP66 and IK08, which means the light fixture withstands outdoor conditions excellently.