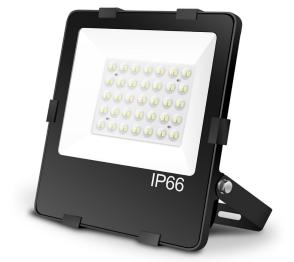

## LED floodlight PROLUMEN Recon 50W 7500lm 120° No dim 750

Product code 18972

A reliable <u>LED floodlight</u> for illuminating areas and parking lots.

The floodlight's protection class is IP66 and IK08, which means the light fixture withstands outdoor conditions excellently.

Correlated colour temperature pure white 5000K

7500lumens Luminous flux Luminaire's efficiency lm79 150lm/W Warranty 3 years Power supply **DONE** Brand **PROLUMEN** Dimmable No dim 50W Output Maximum output 50W 120° Lens angle Cri 70