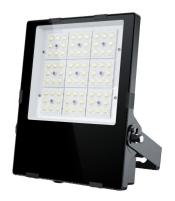

## LED floodlight PROLUMEN Light Slim G3 100W 15000lm 120x150° No dim 740

Product code 18974

A reliable <u>LED floodlight</u> for illuminating areas and parking lots.

The floodlight's protection class is IP66 and IK08, which means the light fixture withstands outdoor conditions excellently.

Trust your lighting project to the experienced team of LED House - let's bring your vision to life!

Correlated colour temperature pure white 4000K

Luminous flux 15000lumens Luminaire's efficiency lm79 150lm/W Warranty 5 years Power supply **MEAN WELL Brand PROLUMEN** Dimmable No dim Output 100W Maximum output 100W Lens angle 120x150° Cri 70