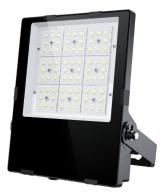

## LED floodlight PROLUMEN Light Slim G3 200W 34000lm MLP30° No dim 740

Product code 18976

A reliable <u>LED floodlight</u> for illuminating areas and parking lots.

The floodlight's protection class is IP66 and IK08, which means the light fixture withstands outdoor conditions excellently.

Trust your lighting project to the experienced team of LED House - let's bring your vision to life!

Correlated colour temperature pure white 4000K

| Luminous flux               | 34000lumens |
|-----------------------------|-------------|
| Luminaire's efficiency lm79 | 170lm/W     |
| Warranty                    | 5 years     |
| Power supply                | MEAN WELL   |
| Brand                       | PROLUMEN    |
| Dimmable                    | No dim      |
| Output                      | 200W        |
| Maximum output              | 200W        |
| Lens angle                  | MLP30°      |
| Cri                         | 70          |