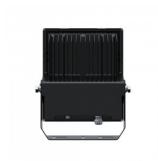

## LED floodlight PROLUMEN Light Slim G3 200W 34000lm MLP30° No dim 740

Product code 18976

A reliable <u>LED floodlight</u> for illuminating areas and parking lots.

The floodlight's protection class is IP66 and IK08, which means the light fixture withstands outdoor conditions excellently.

Trust your lighting project to the experienced team of LED House - let's bring your vision to life!

Correlated colour temperature pure white 4000K

| Luminous flux               | 34000lumens |
|-----------------------------|-------------|
| Luminaire's efficiency lm79 | 170lm/W     |
| Warranty                    | 5 years     |
| Power supply                | MEAN WELL   |
| Brand                       | PROLUMEN    |
| Dimmable                    | No dim      |
| Output                      | 200W        |
| Maximum output              | 200W        |
| Lens angle                  | MLP30°      |
| Cri                         | 70          |