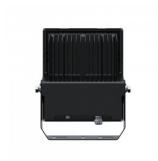

## LED floodlight PROLUMEN Light Slim G3 240W 40800lm MLP30° No dim 740

Product code 18977

A reliable <u>LED floodlight</u> for illuminating areas and parking lots.

The floodlight's protection class is IP66 and IK08, which means the light fixture withstands outdoor conditions excellently.