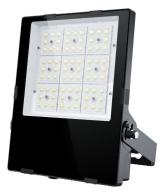

## LED floodlight PROLUMEN Light Slim G3 240W 40800lm MLP30° No dim 740

Product code 18977

A reliable <u>LED floodlight</u> for illuminating areas and parking lots.

The floodlight's protection class is IP66 and IK08, which means the light fixture withstands outdoor conditions excellently.