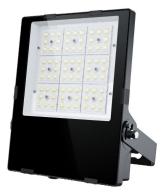

## LED floodlight PROLUMEN Light Slim G3 100W 15000lm 120x150° No dim 750 $\,$

Product code 18979

A reliable <u>LED floodlight</u> for illuminating areas and parking lots.

The floodlight's protection class is IP66 and IK08, which means the light fixture withstands outdoor conditions excellently.