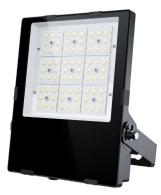

## LED floodlight PROLUMEN Light Slim G3 150W 22500lm 120x150° No dim 750

Product code 18980

A reliable <u>LED floodlight</u> for illuminating areas and parking lots.

The floodlight's protection class is IP66 and IK08, which means the light fixture withstands outdoor conditions excellently.