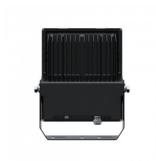

## LED floodlight PROLUMEN Light Slim G3 150W 22500lm 120x150° No dim 750

Product code 18980

A reliable <u>LED floodlight</u> for illuminating areas and parking lots.

The floodlight's protection class is IP66 and IK08, which means the light fixture withstands outdoor conditions excellently.