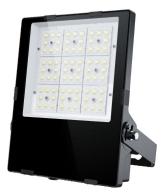

## LED floodlight PROLUMEN Light Slim G3 150W 22500lm 120x150° No dim 750

Product code 18981

A reliable <u>LED floodlight</u> for illuminating areas and parking lots.

The floodlight's protection class is IP66 and IK08, which means the light fixture withstands outdoor conditions excellently.