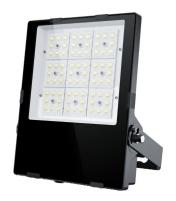

## LED floodlight PROLUMEN Light Slim G3 200W 34000lm MLP30° No dim 750

Product code 18982

A reliable <u>LED floodlight</u> for illuminating areas and parking lots.

The floodlight's protection class is IP66 and IK08, which means the light fixture withstands outdoor conditions excellently.

Trust your lighting project to the experienced team of LED House - let's bring your vision to life!

Correlated colour temperature pure white 5000K

Luminous flux 34000lumens Luminaire's efficiency lm79 170lm/W Warranty 5 years Power supply OSRAM **Brand PROLUMEN** Dimmable No dim Output 200W Maximum output 200W Lens angle MLP30° Cri 70