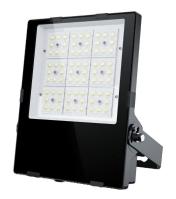

## LED floodlight PROLUMEN Light Slim G3 200W 34000lm MLP30° No dim 750

Product code 18983

A reliable <u>LED floodlight</u> for illuminating areas and parking lots.

The floodlight's protection class is IP66 and IK08, which means the light fixture withstands outdoor conditions excellently.

Trust your lighting project to the experienced team of LED House - let's bring your vision to life!

Correlated colour temperature pure white 5000K

Luminous flux 34000lumens Luminaire's efficiency lm79 170lm/W Warranty 5 years Power supply **MEAN WELL Brand PROLUMEN** Dimmable No dim Output 200W Maximum output 200W Lens angle MLP30° Cri 70