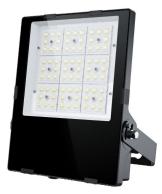

## LED floodlight PROLUMEN Light Slim G3 240W 40800lm MLP30° No dim 750

Product code 18984

A reliable <u>LED floodlight</u> for illuminating areas and parking lots.

The floodlight's protection class is IP66 and IK08, which means the light fixture withstands outdoor conditions excellently.