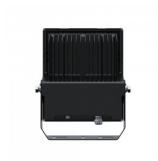

## LED floodlight PROLUMEN Light Slim G3 240W 40800lm MLP30° No dim 750

Product code 18984

A reliable <u>LED floodlight</u> for illuminating areas and parking lots.

The floodlight's protection class is IP66 and IK08, which means the light fixture withstands outdoor conditions excellently.