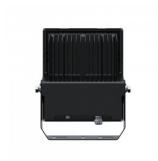

## LED floodlight PROLUMEN Light Slim G3 400W 68000lm MLP30° No dim 750

Product code 18985

A reliable <u>LED floodlight</u> for illuminating areas and parking lots.

The floodlight's protection class is IP66 and IK08, which means the light fixture withstands outdoor conditions excellently.

Trust your lighting project to the experienced team of LED House - let's bring your vision to life!

Correlated colour temperature pure white 5000K

| Luminous flux               | 68000lumens |
|-----------------------------|-------------|
| Luminaire's efficiency lm79 | 170lm/W     |
| Warranty                    | 5 years     |
| Power supply                | MEAN WELL   |
| Brand                       | PROLUMEN    |
| Dimmable                    | No dim      |
| Output                      | 400W        |
| Maximum output              | 400W        |
| Lens angle                  | MLP30°      |
| Cri                         | 70          |