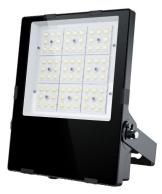

## LED floodlight PROLUMEN Light Slim G3 400W 68000lm MLP30° No dim 750

Product code 18985

A reliable <u>LED floodlight</u> for illuminating areas and parking lots.

The floodlight's protection class is IP66 and IK08, which means the light fixture withstands outdoor conditions excellently.

Trust your lighting project to the experienced team of LED House - let's bring your vision to life!

Correlated colour temperature pure white 5000K

| Luminous flux               | 68000lumens |
|-----------------------------|-------------|
| Luminaire's efficiency lm79 | 170lm/W     |
| Warranty                    | 5 years     |
| Power supply                | MEAN WELL   |
| Brand                       | PROLUMEN    |
| Dimmable                    | No dim      |
| Output                      | 400W        |
| Maximum output              | 400W        |
| Lens angle                  | MLP30°      |
| Cri                         | 70          |