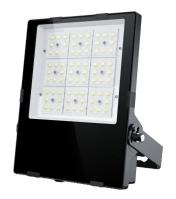

## LED floodlight PROLUMEN Light Slim G3 200W 34000lm P45° No dim 740 Product code 18987

A reliable <u>LED floodlight</u> for illuminating areas and parking lots.

The floodlight's protection class is IP66 and IK08, which means the light fixture withstands outdoor conditions excellently.