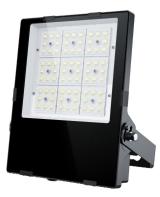

## LED floodlight PROLUMEN Light Slim G3 240W 40800lm P45° No dim 740 Product code 18988

A reliable <u>LED floodlight</u> for illuminating areas and parking lots.

The floodlight's protection class is IP66 and IK08, which means the light fixture withstands outdoor conditions excellently.