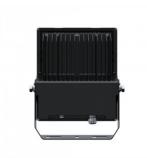

## LED floodlight PROLUMEN Light Slim G3 240W 40800lm P45° No dim 740 Product code 18988

A reliable <u>LED floodlight</u> for illuminating areas and parking lots.

The floodlight's protection class is IP66 and IK08, which means the light fixture withstands outdoor conditions excellently.