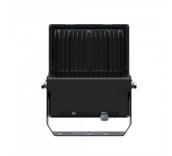

## LED floodlight PROLUMEN Light Slim G3 400W 68000lm 38x70° No dim 740

Product code 18989

A reliable <u>LED floodlight</u> for illuminating areas and parking lots.

The floodlight's protection class is IP66 and IK08, which means the light fixture withstands outdoor conditions excellently.

Trust your lighting project to the experienced team of LED House - let's bring your vision to life!

Correlated colour temperature pure white 4000K

Luminous flux 68000lumens Luminaire's efficiency lm79 170lm/W Warranty 5 years Power supply **SOSEN Brand PROLUMEN** Dimmable No dim Output 400W Maximum output 400W Lens angle 38x70°