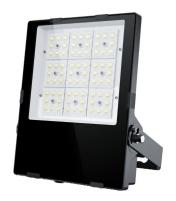

## LED floodlight PROLUMEN Light Slim G3 400W 68000lm 38x70° No dim 740

Product code 18989

A reliable <u>LED floodlight</u> for illuminating areas and parking lots.

The floodlight's protection class is IP66 and IK08, which means the light fixture withstands outdoor conditions excellently.

Trust your lighting project to the experienced team of LED House - let's bring your vision to life!

Correlated colour temperature pure white 4000K

Luminous flux 68000lumens Luminaire's efficiency lm79 170lm/W Warranty 5 years Power supply **SOSEN Brand PROLUMEN** Dimmable No dim Output 400W Maximum output 400W Lens angle 38x70°