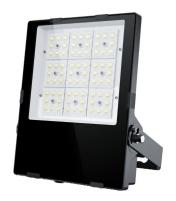

## LED floodlight PROLUMEN Light Slim G3 100W 16000lm 120x150° No dim 750

Product code 18990

A reliable <u>LED floodlight</u> for illuminating areas and parking lots.

The floodlight's protection class is IP66 and IK08, which means the light fixture withstands outdoor conditions excellently.