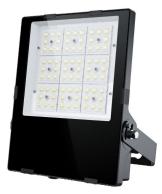

## LED floodlight PROLUMEN Light Slim G3 150W 25500lm 120x150° No dim 750

Product code 18991

A reliable <u>LED floodlight</u> for illuminating areas and parking lots.

The floodlight's protection class is IP66 and IK08, which means the light fixture withstands outdoor conditions excellently.