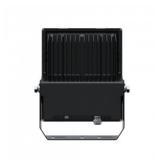

## LED floodlight PROLUMEN Light Slim G3 150W 25500lm 120x150° No dim 750

Product code 18991

A reliable <u>LED floodlight</u> for illuminating areas and parking lots.

The floodlight's protection class is IP66 and IK08, which means the light fixture withstands outdoor conditions excellently.