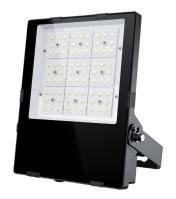

## LED floodlight PROLUMEN Light Slim G3 200W 34000lm P45° No dim 750 Product code 18992

A reliable <u>LED floodlight</u> for illuminating areas and parking lots.

The floodlight's protection class is IP66 and IK08, which means the light fixture withstands outdoor conditions excellently.

Trust your lighting project to the experienced team of LED House - let's bring your vision to life!

Correlated colour temperature pure white 5000K
Luminous flux 34000lumens
Luminaire's efficiency Im79 170Im/W
Warranty 5 years
Power supply SOSEN
Brand PROLUMEN
Dimmable No dim
Output 200W

Output 200W
Maximum output 200W
Lens angle P45°
Cri 70

**Energy class** 