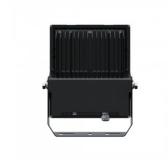

## LED floodlight PROLUMEN Light Slim G3 200W 34000lm P45° No dim 750 Product code 18992

A reliable <u>LED floodlight</u> for illuminating areas and parking lots.

The floodlight's protection class is IP66 and IK08, which means the light fixture withstands outdoor conditions excellently.

Trust your lighting project to the experienced team of LED House - let's bring your vision to life!

Correlated colour temperature pure white 5000K
Luminous flux 34000lumens
Luminaire's efficiency Im79 170Im/W
Warranty 5 years
Power supply SOSEN
Brand PROLUMEN
Dimmable No dim
Output 200W

Output 200W
Maximum output 200W
Lens angle P45°
Cri 70

**Energy class** 