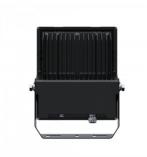

## LED floodlight PROLUMEN Light Slim G3 240W 40800lm P45° No dim 750 Product code 18993

A reliable <u>LED floodlight</u> for illuminating areas and parking lots.

The floodlight's protection class is IP66 and IK08, which means the light fixture withstands outdoor conditions excellently.

Trust your lighting project to the experienced team of LED House - let's bring your vision to life!

Correlated colour temperature pure white 5000K

| Luminous flux               | 40800lumens     |
|-----------------------------|-----------------|
| Luminaire's efficiency Im79 | 170lm/W         |
| Warranty                    | 5 years         |
| Power supply                | <u>SOSEN</u>    |
| Brand                       | <b>PROLUMEN</b> |
| Dimmable                    | No dim          |
| Output                      | 240W            |
| Maximum output              | 240W            |
| Lens angle                  | P45°            |
| Cri                         | 70              |