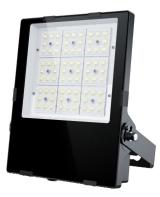

## LED floodlight PROLUMEN Light Slim G3 240W 40800lm P45° No dim 750 Product code 18993

A reliable <u>LED floodlight</u> for illuminating areas and parking lots.

The floodlight's protection class is IP66 and IK08, which means the light fixture withstands outdoor conditions excellently.

Trust your lighting project to the experienced team of LED House - let's bring your vision to life!

Correlated colour temperature pure white 5000K

| Luminous flux               | 40800lumens     |
|-----------------------------|-----------------|
| Luminaire's efficiency Im79 | 170lm/W         |
| Warranty                    | 5 years         |
| Power supply                | <u>SOSEN</u>    |
| Brand                       | <b>PROLUMEN</b> |
| Dimmable                    | No dim          |
| Output                      | 240W            |
| Maximum output              | 240W            |
| Lens angle                  | P45°            |
| Cri                         | 70              |