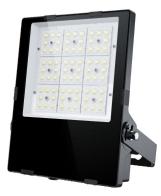

## LED floodlight PROLUMEN Light Slim G3 400W 68000lm P45° No dim 750

Product code 18994

A reliable <u>LED floodlight</u> for illuminating areas and parking lots.

The floodlight's protection class is IP66 and IK08, which means the light fixture withstands outdoor conditions excellently.