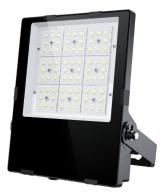

## LED floodlight PROLUMEN Light Slim G3 150W 25500lm 100x60° No dim 750

Product code 18995

A reliable <u>LED floodlight</u> for illuminating areas and parking lots.

The floodlight's protection class is IP66 and IK08, which means the light fixture withstands outdoor conditions excellently.