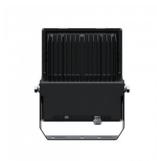

## LED floodlight PROLUMEN Light Slim G3 150W 25500lm 100x60° No dim 750

Product code 18995

A reliable <u>LED floodlight</u> for illuminating areas and parking lots.

The floodlight's protection class is IP66 and IK08, which means the light fixture withstands outdoor conditions excellently.