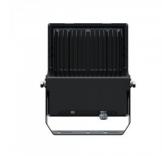

## LED floodlight PROLUMEN Light Slim G3 200W 34000lm 100x60° No dim 750

Product code 18996

A reliable <u>LED floodlight</u> for illuminating areas and parking lots.

The floodlight's protection class is IP66 and IK08, which means the light fixture withstands outdoor conditions excellently.

Trust your lighting project to the experienced team of LED House - let's bring your vision to life!

Correlated colour temperature pure white 5000K

Luminous flux 34000lumens Luminaire's efficiency Im79 170lm/W Warranty 5 years Power supply **SOSEN Brand PROLUMEN** Dimmable No dim Output 200W Maximum output 200W Lens angle 100x60° Cri 70