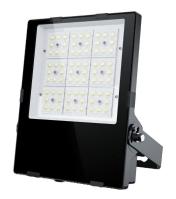

## LED floodlight PROLUMEN Light Slim G3 200W 34000lm 100x60° No dim 750

Product code 18996

A reliable <u>LED floodlight</u> for illuminating areas and parking lots.

The floodlight's protection class is IP66 and IK08, which means the light fixture withstands outdoor conditions excellently.

Trust your lighting project to the experienced team of LED House - let's bring your vision to life!

Correlated colour temperature pure white 5000K

Luminous flux 34000lumens Luminaire's efficiency Im79 170lm/W Warranty 5 years Power supply **SOSEN Brand PROLUMEN** Dimmable No dim Output 200W Maximum output 200W Lens angle 100x60° Cri 70