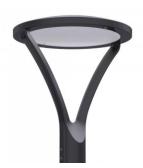

## LED street light PROLUMEN Hermoso 30/ 40/ 60W 9600lm CRI70 TP III $^\circ$ No dim 2200K, 3000K, 4000K 3CCT

Product code 19054

Outdoor light with an elegant style.

Available options: 30W, 40W, 60W, 90W.

This light is suitable for poles with a diameter of 60-80mm.

It is perfect for driveways, streets, parking lots, and all other outdoor areas that need safe, affordable, and efficient lighting.

Correlated colour temperature 3CCT 2200K, 3000K, 4000K