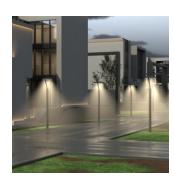

## LED street light PROLUMEN Hermoso 30/ 40/ 60W 9600lm CRI70 TP III $^\circ$ No dim 2200K, 3000K, 4000K 3CCT

Product code 19054

Outdoor light with an elegant style.

Available options: 30W, 40W, 60W, 90W.

This light is suitable for poles with a diameter of 60-80mm.

It is perfect for driveways, streets, parking lots, and all other outdoor areas that need safe, affordable, and efficient lighting.

Correlated colour temperature 3CCT 2200K, 3000K, 4000K