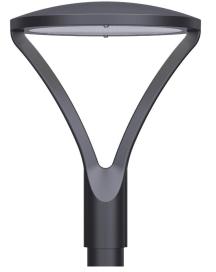

## LED street light PROLUMEN Hermoso 30/ 40/ 60W 9600lm CRI70 TP III $^\circ$ No dim 2200K, 3000K, 4000K 3CCT

Product code 19054

Outdoor light with an elegant style.

Available options: 30W, 40W, 60W, 90W.

This light is suitable for poles with a diameter of 60-80mm.

It is perfect for driveways, streets, parking lots, and all other outdoor areas that need safe, affordable, and efficient lighting.

Correlated colour temperature 3CCT 2200K, 3000K, 4000K