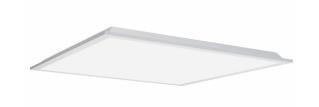

## LED module luminaire PROLUMEN 600x600 UGR<19 34W 4080lm 90° 840

Product code 19057

High quality modular luminaire, ideal for spaces such as offices and corridors.

The PROLUMEN ceiling panel luminaire stands out due to its low UGR value, long lifespan, and adaptable installation and maintenance methods.

The driver of this luminaire is external - this feature simplifies installation and maintenance by allowing easier access.

The luminaire is designed to be as eye-friendly as possible. In addition to a high UGR value, the Backlit panel is flicker-free. The high lumen output ensures that surfaces are covered with quality and sufficient light.