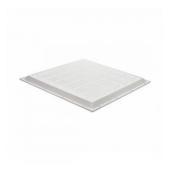

## LED module luminaire PROLUMEN 600x600 UGR<19 34W 4080lm 90° 840

Product code 19057

High quality modular luminaire, ideal for spaces such as offices and corridors.

The PROLUMEN ceiling panel luminaire stands out due to its low UGR value, long lifespan, and adaptable installation and maintenance methods.

The driver of this luminaire is external - this feature simplifies installation and maintenance by allowing easier access.

The luminaire is designed to be as eye-friendly as possible. In addition to a high UGR value, the Backlit panel is flicker-free. The high lumen output ensures that surfaces are covered with quality and sufficient light.