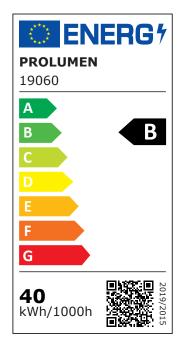

**Brand PROLUMEN** Supply voltage 230V Power factor 0.95

Dimmable Dip Switch 18-40W Output 40W Maximum output 90° Lens angle Cri 80 Sdcm - macadam ellipses 5 Protection class IP20

Llmf tm21 L70B10 @25°C 100.000h

Length 595.0mm Width 595.0mm Height 26.0mm Weight 1800g In box 10pcs Impact resistance IK08

Operation temperature -20° - +45°C Eprel

**Energy class** 

Lifespan

102000h