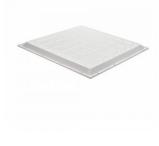

## LED module luminaire PROLUMEN 600x600 Backlit UGR<19 h26 230V 18-40W 6400lm 90° IP20 Dip Switch 840

Product code 19060

High quality modular luminaire, ideal for spaces such as offices and corridors.

The PROLUMEN ceiling panel luminaire stands out due to its low UGR value, long lifespan, and adaptable installation and maintenance methods.

The driver of this luminaire is external - this feature simplifies installation and maintenance by allowing easier access.

The luminaire is designed to be as eye-friendly as possible. In addition to a high UGR value, the Backlit panel is flicker-free. The high lumen output ensures that surfaces are covered with quality and sufficient light.