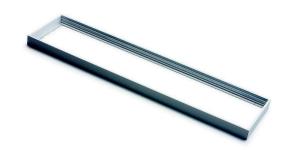

## Mounting frame 1200x300x63 white IP20

Product code 19070

Our LED panel frame is designed to provide a practical and aesthetic solution for installing LED panels. The frame provides stable support for the panel while creating a visually pleasing appearance.

Elevate your everyday lighting quality and choose a top-of-the-line lighting solution from the LED house product range!

| Protection class | IP20       |
|------------------|------------|
| Length           | 1200.0mm   |
| Width            | 300.0mm    |
| Height           | 63.0mm     |
| Weight           | 1782g      |
| In package       | 1pc        |
| Casing colour    | white      |
| Work environment | indoor use |