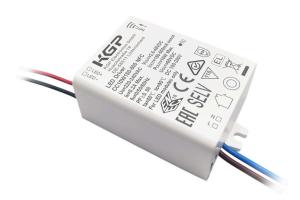

## LED driver KGP 150-500mA NFC white 230V 10W IP20 DALI

Product code 19075

The power supply unit is designed for indoor use, and its IP20 protection class provides adequate protection against dust and small objects. It is an ideal choice for home and office spaces where a reliable and stable power source for various electronic devices is needed.

Warranty 5 years Brand **KGP** Supply voltage 230V Power factor 0.88 Dimmable DALL 2.5-45V Output voltage Output 10W 10W Maximum output IP20 Protection class Lifespan 100000h Length 64.5mm Width 40.0mm Height 23.0mm In package 1pc Casing colour white Casing material plastic Work environment indoor use Operation temperature -25 - +45°C

Certificates ENEC, UKCA, CE, EAC, SAA, RoHS