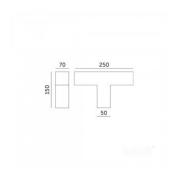

Correlated colour temperature 3CCT 3000K, 4000K, 6500K

Luminous flux 1100lumens Luminaire's efficiency Im79 100lm/W Warranty 5 years Supply voltage 230V Power factor 0.90 Output 11W Maximum output 11W Lens angle 110° 80 Protection class IP20 Lifespan 50000h In package 1pc In box 5pcs Casing colour black No. of switches 30000times Work environment indoor use Operation temperature -20 ~40°C