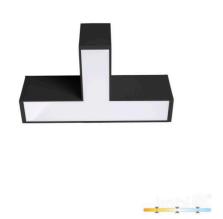

## Ceiling light KOLINE K2 T - extension black 230V 11W 1100lm CRI80 110° IP20 3000K, 4000K, 6500K 3CCT

Product code 19076

The LED KOLINE K2 connector allows you to link luminaires into various shapes, offering flexible and stylish lighting solutions for any space. Built-in LEDs and a frosted diffuser provide uniform and eye-friendly illumination. A durable aluminum housing and strong polycarbonate ensure long-lasting quality.