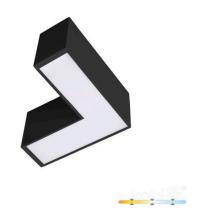

## Ceiling light KOLINE K2 L - extension black 230V 8W 800lm CRI80 110° IP20 3000K, 4000K, 6500K 3CCT

Product code 19077

The LED KOLINE K2 connector allows you to link luminaires into various shapes, offering flexible and stylish lighting solutions for any space. Built-in LEDs and a frosted diffuser provide uniform and eye-friendly illumination. A durable aluminum housing and strong polycarbonate ensure long-lasting quality.

The light color can be adjusted to warm, neutral, or cool tones as needed. A wide beam angle provides good coverage, and the energy-efficient light source keeps costs low. For safety, LED replacement is permitted only by qualified personnel.

Correlated colour temperature 3CCT 3000K, 4000K, 6500K

Luminous flux 800lumens Luminaire's efficiency Im79 100lm/W Warranty 5 years Supply voltage 230V Power factor 0.90 Output 8W Maximum output 8W Lens angle 110° 80 Protection class IP20 Lifespan 50000h In package 1pc In box 5pcs Casing colour black No. of switches 30000times Work environment indoor use Operation temperature -20 ~40°C