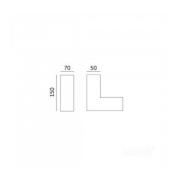

## Ceiling light KOLINE K2 L - extension black 230V 8W 800lm CRI80 110° IP20 3000K, 4000K, 6500K 3CCT

Product code 19077

The LED KOLINE K2 connector allows you to link luminaires into various shapes, offering flexible and stylish lighting solutions for any space. Built-in LEDs and a frosted diffuser provide uniform and eye-friendly illumination. A durable aluminum housing and strong polycarbonate ensure long-lasting quality.