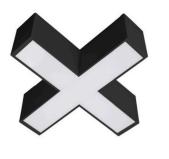

## Ceiling light KOLINE K2 X - extension black 230V 15W 1500lm CRI80 110° IP20 3000K, 4000K, 6500K 3CCT

Product code 19078

The LED KOLINE K2 connector allows you to link luminaires into various shapes, offering flexible and stylish lighting solutions for any space. Built-in LEDs and a frosted diffuser provide uniform and eye-friendly illumination. A durable aluminum housing and strong polycarbonate ensure long-lasting quality.

The light color can be adjusted to warm, neutral, or cool tones as needed. A wide beam angle provides good coverage, and the energy-efficient light source keeps costs low. For safety, LED replacement is permitted only by qualified personnel.