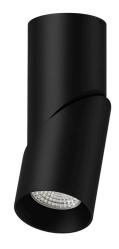

## Ceiling light PROLUMEN DL126 black 25W 36° IP20 DALI 930

Product code 19085

Looking to highlight the impressive features of your space even more? Choose a spot light for this purpose and illuminate every dark corner!

This LED spotlight with adjustable light beam is a great tool to showcase wall-mounted artworks, vases on shelves, and even the nightstand next to the bed.

LED lights have been widely used as focus lighting in shopping centers, display windows, museums, and homes!

The direction of the light beam can be adjusted vertically up to 90 degrees and horizontally up to 330 degrees. The simple and unique design of the light fixture doesn't distract attention from the focal point, making it suitable for various interiors.

This light fixture is intended for indoor use only.

Correlated colour temperature warm white 3000K

**Brand PROLUMEN** Dimmable DALI Output 25W Maximum output 25W Lens angle 36° Cri 90 Protection class IP20 Casing colour black Casing material aluminum Work environment indoor use