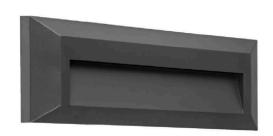

## LED wall light RINO LED RC black 230V 3,5W 630lm IP65 840

Product code 19100

A decorative wall light suitable for both indoor and outdoor use. The neutral light output provides pleasant and uniform illumination. The robust and weather-resistant housing withstands outdoor conditions well. Its minimalist design fits a variety of architectural styles. Easy to install and maintenance-free in everyday use.