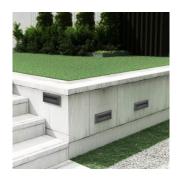

## LED wall light RINO LED RC black 230V 3,5W 630lm IP65 840

Product code 19100

A decorative wall light suitable for both indoor and outdoor use. The neutral light output provides pleasant and uniform illumination. The robust and weather-resistant housing withstands outdoor conditions well. Its minimalist design fits a variety of architectural styles. Easy to install and maintenance-free in everyday use.