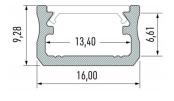

## Aluminium profile LUMINES Type A 2m golden

Product code 19115

A surface-mounted aluminum profile is a practical method for installing an LED strip effectively. With an aluminum profile, there is no risk of the LED strip shifting out of place, and the profile cover maintains uniform and cozy light distribution.

The profile is durable yet lightweight, ensuring a long lifespan and stability. Installing a surface-mounted aluminum profile is very easy.

An aluminum profile is ideal for use in many different rooms. In the kitchen, a high-power LED strip with an aluminum profile works well above the work surface. In the living room, this combination can create cozy accent lighting. High IP-rated products are perfect for bathrooms, and in retail, LED strips with aluminum profiles are ideal for highlighting products!