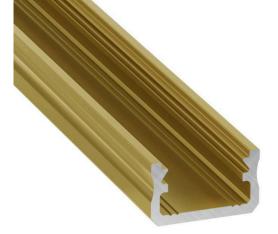

## Aluminium profile LUMINES Type A 2m golden

Product code 19115

A surface-mounted aluminum profile is a practical method for installing an LED strip effectively. With an aluminum profile, there is no risk of the LED strip shifting out of place, and the profile cover maintains uniform and cozy light distribution.

The profile is durable yet lightweight, ensuring a long lifespan and stability. Installing a surface-mounted aluminum profile is very easy.

An aluminum profile is ideal for use in many different rooms. In the kitchen, a high-power LED strip with an aluminum profile works well above the work surface. In the living room, this combination can create cozy accent lighting. High IP-rated products are perfect for bathrooms, and in retail, LED strips with aluminum profiles are ideal for highlighting products!