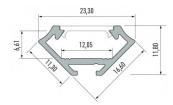

Brand LUMINES
Length 2020.0mm
Width 11.3mm
Height 16.6mm
Casing colour golden
Casing material aluminum
Manufacturer's homepage lumines.uk