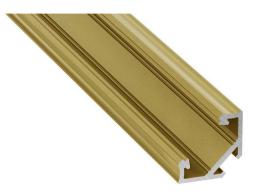

## Aluminium profile LUMINES Type C 2m golden

Product code 19117

Aluminum profile is an excellent way to create an aesthetic and practical lighting solution for areas that would otherwise remain in shadow.

Brand LUMINES
Length 2020.0mm
Width 11.3mm
Height 16.6mm
Casing colour golden
Casing material aluminum
Manufacturer's homepage lumines.uk