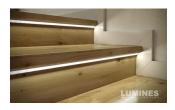

Corner-mounted aluminum profile is ideal for accent lighting in the kitchen, in kitchen cabinets or above countertops, for illuminating shelves and drawers in wardrobes, for mood lighting in the living room instead of traditional moldings, for highlighting decorative items and books on shelves, for lighting stair treads in corridors, and many other different places.