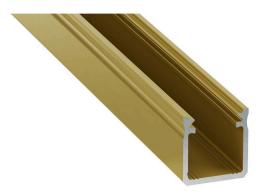

## Aluminium profile LUMINES Type Y 2m golden

Product code 19120

A surface-mounted aluminum profile is a practical method for installing an LED strip effectively. With an aluminum profile, there is no risk of the LED strip shifting out of place, and the profile cover maintains uniform and cozy light distribution.

Trust your lighting project to the experienced team of LED House - let's bring your vision to life!

| Brand                   | <b>LUMINES</b>    |
|-------------------------|-------------------|
| Length                  | 2020.0mm          |
| Width                   | 17.0mm            |
| Height                  | 18.0mm            |
| Casing colour           | golden            |
| Casing material         | aluminum          |
| Manufacturer's homepage | <u>lumines.uk</u> |