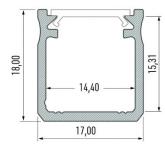

Trust your lighting project to the experienced team of LED House - let's bring your vision to life!

| Brand                   | <b>LUMINES</b>    |
|-------------------------|-------------------|
| Length                  | 2020.0mm          |
| Width                   | 17.0mm            |
| Height                  | 18.0mm            |
| Casing colour           | golden            |
| Casing material         | aluminum          |
| Manufacturer's homepage | <u>lumines.uk</u> |