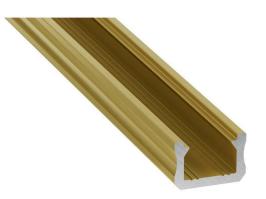

## Aluminium profile LUMINES Type X 2m golden

Product code 19123

A surface-mounted aluminum profile is a practical method for installing an LED strip effectively. With an aluminum profile, there is no risk of the LED strip shifting out of place, and the profile cover maintains uniform and cozy light distribution.

Trust your lighting project to the experienced team of LED House - let's bring your vision to life!

Brand LUMINES
Width 12.0mm
Height 9.3mm
Casing colour golden
Casing material aluminum
Polishing matt
Manufacturer's homepage lumines.uk