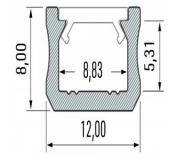

Trust your lighting project to the experienced team of LED House - let's bring your vision to life!

Brand LUMINES
Width 12.0mm
Height 9.3mm
Casing colour golden
Casing material aluminum
Polishing matt
Manufacturer's homepage lumines.uk