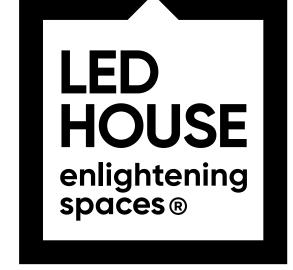

## LED module luminaire 600x600 Backlit + frame white 230V 36W 4320lm 120° IP20 840

Product code 19160

Budget friendly modular luminaire, ideal for spaces such as offices and corridors.

The ceiling panel luminaire stands out due to its low UGR value, long lifespan, and adaptable installation and maintenance methods.

The driver of this luminaire is external - this feature simplifies installation and maintenance by allowing easier access.

The luminaire is designed to be as eye-friendly as possible. In addition to a high UGR value, the Backlit panel is flicker-free. The high lumen output ensures that surfaces are covered with quality and sufficient light.

Improve the quality of light in your everyday life and choose a top-notch lighting solution from the LED house product range!

Correlated colour temperature pure white 4000K

4320lumens Luminous flux Luminaire's efficiency Im79 120lm/W Warranty 3 years Power supply **LIFUD** Supply voltage 230V Power factor 0.90 Output 36W Maximum output 36W Lens angle 120° 80 Cri Protection class IP20 30000h

L90B50 @25°C 50.000h Llmf tm21

Length 595.0mm Width 595.0mm Height 35.0mm In package 90pcs In box 6pcs Casing colour white

Casing material aluminum + plastic

Impact resistance IK03 Work environment indoor use Operation temperature -20° - +45°°C Certificates CE, SAA, RoHS,