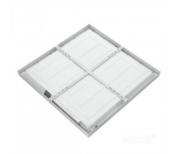

## LED module luminaire 600x600 Backlit + frame white 230V 36W 4320lm 120° IP20 840

Product code 19160

Budget friendly modular luminaire, ideal for spaces such as offices and corridors.

The ceiling panel luminaire stands out due to its low UGR value, long lifespan, and adaptable installation and maintenance methods.

The driver of this luminaire is external - this feature simplifies installation and maintenance by allowing easier access.

The luminaire is designed to be as eye-friendly as possible. In addition to a high UGR value, the Backlit panel is flicker-free. The high lumen output ensures that surfaces are covered with quality and sufficient light.

Improve the quality of light in your everyday life and choose a top-notch lighting solution from the LED house product range!

Correlated colour temperature pure white 4000K

4320lumens Luminous flux Luminaire's efficiency Im79 120lm/W Warranty 3 years Power supply **LIFUD** Supply voltage 230V Power factor 0.90 Output 36W Maximum output 36W Lens angle 120° 80 Cri Protection class IP20 30000h

L90B50 @25°C 50.000h Llmf tm21

Length 595.0mm Width 595.0mm Height 35.0mm In package 90pcs In box 6pcs Casing colour white

Casing material aluminum + plastic

Impact resistance IK03 Work environment indoor use Operation temperature -20° - +45°°C Certificates CE, SAA, RoHS,