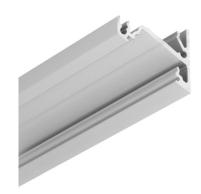

## **Aluminium profile TOPMET CORNER14 EF/TY black**

Product code 19190

Aluminum profile is an excellent way to create an aesthetic and practical lighting solution for areas that would otherwise remain in shadow.

Corner-mounted aluminum profile is ideal for accent lighting in the kitchen, in kitchen cabinets or above countertops, for illuminating shelves and drawers in wardrobes, for mood lighting in the living room instead of traditional moldings, for highlighting decorative items and books on shelves, for lighting stair treads in corridors, and many other different places.