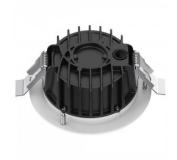

## LED downlight PROLUMEN DL284 white round 230V 13W 1350lm 36° IP65 930

Product code 19303

Functional LED underlight, suitable for use in damp environments such as sauna anterooms or bathrooms.

The luminaire is recessed. It can be installed, for example, into the wall, ceiling, or countertop.

Correlated colour temperature warm white 3000K

1350lumens Luminous flux Luminaire's efficiency Im79 104lm/W Warranty 5 years **Brand PROLUMEN** Supply voltage 230V Power factor 0.90 Output 13W Maximum output 13W Lens angle 36° Cri 90 Sdcm - macadam ellipses 6 Protection class IP65 50000h Lifespan Height 51.0mm Diameter 110.0mm

Installation opening diameter 90-95mm
In package 1pc
In box 12pcs
Casing colour white
Casing material aluminum
Shape round
Impact resistance IK10

Work environment indoor / outdoor use

Certificates CE, RoHS