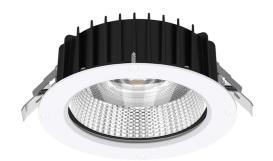

## LED downlight PROLUMEN DL284 white round 230V 13W 1350lm 36° IP65 930

Product code 19303

Functional LED underlight, suitable for use in damp environments such as sauna anterooms or bathrooms.

The luminaire is recessed. It can be installed, for example, into the wall, ceiling, or countertop.

Correlated colour temperature warm white 3000K

1350lumens Luminous flux Luminaire's efficiency Im79 104lm/W Warranty 5 years **Brand PROLUMEN** Supply voltage 230V Power factor 0.90 Output 13W Maximum output 13W Lens angle 36° Cri 90 Sdcm - macadam ellipses 6 Protection class IP65 50000h Lifespan Height 51.0mm Diameter 110.0mm

Installation opening diameter 90-95mm
In package 1pc
In box 12pcs
Casing colour white
Casing material aluminum
Shape round
Impact resistance IK10

Work environment indoor / outdoor use

Certificates CE, RoHS