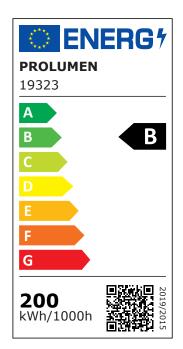

| Correlated colour temperature |                      |
|-------------------------------|----------------------|
| Luminous flux                 | 32000lumens          |
| Luminaire's efficiency Im79   | 160lm/W              |
| Warranty                      | 5 years              |
| Source of light               | PHILIPS LED          |
| Brand                         | <u>PROLUMEN</u>      |
| Supply voltage                | 230V                 |
| Power factor                  | 0.95                 |
| Dimmable                      | DALI                 |
| Output                        | 200W                 |
| Maximum output                | 200W                 |
| Lens angle                    | 30x90°               |
| Cri                           | 80                   |
| Sdcm - macadam ellipses       | 6                    |
| Protection class              | IP66                 |
| Lifespan                      | 50000h               |
| Llmf tm21                     | L90B10 @25°C 50.000h |
| Length                        | 1207.0mm             |
| Width                         | 105.0mm              |
| Height                        | 59.0mm               |
| In package                    | 1рс                  |
| In box                        | 6pcs                 |
| Casing colour                 | white                |
| Casing material               | aluminum             |
| Polishing                     | matt                 |
| Impact resistance             | IK08                 |
| Work environment              | indoor use           |
| Operation temperature         | -40 - +65°C          |
| Certificates                  | CE, RoHS, D          |
| Eprel                         | 2412315              |
| Energy class                  | B A<br>G             |