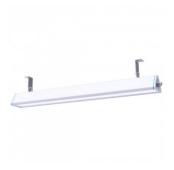

## LED industrial light PROLUMEN Hemera 1200 white 230V 200W 32000lm 30x90° IP66 DALI 840

Product code 19323

A top-tier LED industrial light that saves you time on maintenance while illuminating spaces more efficiently than many others.

The Hemera industrial light has a unique triangular housing design. Smooth surface, no dust, and no water accumulation. The strip mining lamp uses a special lens and PCB design to achieve a unique linear lighting effect. This not only enhances the aesthetics of lighting and improves light distribution efficiency but also reduces glare.