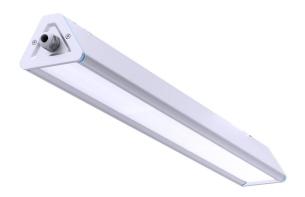

## LED industrial light PROLUMEN Hemera 1200 white 230V 200W 32000lm 30x90° IP66 DALI 840

Product code 19323

A top-tier LED industrial light that saves you time on maintenance while illuminating spaces more efficiently than many others.

The Hemera industrial light has a unique triangular housing design. Smooth surface, no dust, and no water accumulation. The strip mining lamp uses a special lens and PCB design to achieve a unique linear lighting effect. This not only enhances the aesthetics of lighting and improves light distribution efficiency but also reduces glare.