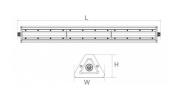

The Hemera industrial light has a unique triangular housing design. Smooth surface, no dust, and no water accumulation. The strip mining lamp uses a special lens and PCB design to achieve a unique linear lighting effect. This not only enhances the aesthetics of lighting and improves light distribution efficiency but also reduces glare.

| Correlated colour temperature |                      |
|-------------------------------|----------------------|
| Luminous flux                 | 32000lumens          |
| Luminaire's efficiency Im79   | 160lm/W              |
| Warranty                      | 5 years              |
| Source of light               | PHILIPS LED          |
| Brand                         | <u>PROLUMEN</u>      |
| Supply voltage                | 230V                 |
| Power factor                  | 0.95                 |
| Dimmable                      | DALI                 |
| Output                        | 200W                 |
| Maximum output                | 200W                 |
| Lens angle                    | 30x90°               |
| Cri                           | 80                   |
| Sdcm - macadam ellipses       | 6                    |
| Protection class              | IP66                 |
| Lifespan                      | 50000h               |
| Llmf tm21                     | L90B10 @25°C 50.000h |
| Length                        | 1207.0mm             |
| Width                         | 105.0mm              |
| Height                        | 59.0mm               |
| In package                    | 1рс                  |
| In box                        | 6pcs                 |
| Casing colour                 | white                |
| Casing material               | aluminum             |
| Polishing                     | matt                 |
| Impact resistance             | IK08                 |
| Work environment              | indoor use           |
| Operation temperature         | -40 - +65°C          |
| Certificates                  | CE, RoHS, D          |
| Eprel                         | 2412315              |
| Energy class                  | B A<br>G             |