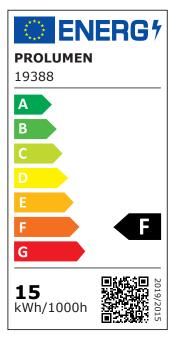

This light fixture is intended for indoor use only.

Correlated colour temperature pure white 4000K

Luminous flux1300lumensLuminaire's efficiency Im7987Im/WWarranty5 yearsBrandPROLUMENSupply voltage230V

Power factor 0.90 Dimmable **TRIAC** Output 15W Maximum output 15W Lens angle 36° 80 Sdcm - macadam ellipses 5 Protection class IP20 Lifespan 50000h

Llmf tm21 L80B10 @25°C 50.000h

Height 186.0mm Diameter 85.0mm In box 12pcs Casing colour black Casing material aluminum Work environment indoor use Certificates CE, RoHS Eprel 2436022

Energy class