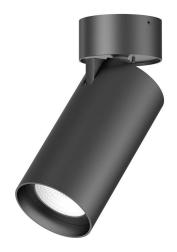

## Ceiling light PROLUMEN DL207 black 230V 15W 1300lm 36° IP20 TRIAC 840

Product code 19388

Looking to highlight the impressive features of your space even more? Choose a spot light for this purpose and illuminate every dark corner!

This LED spotlight with adjustable light beam is a great tool to showcase wall-mounted artworks, vases on shelves, and even the nightstand next to the bed.

LED lights have been widely used as focus lighting in shopping centers, display windows, museums, and homes!

The direction of the light beam can be adjusted vertically up to 90 degrees and horizontally up to 330 degrees. The simple and unique design of the light fixture doesn't distract attention from the focal point, making it suitable for various interiors.

This light fixture is intended for indoor use only.

Correlated colour temperature pure white 4000K

Luminous flux1300lumensLuminaire's efficiency Im7987Im/WWarranty5 yearsBrandPROLUMENSupply voltage230V

Power factor 0.90 Dimmable **TRIAC** Output 15W Maximum output 15W Lens angle 36° 80 Sdcm - macadam ellipses 5 Protection class IP20 Lifespan 50000h

Llmf tm21 L80B10 @25°C 50.000h

Height 186.0mm Diameter 85.0mm In box 12pcs Casing colour black Casing material aluminum Work environment indoor use Certificates CE, RoHS Eprel 2436022

Energy class