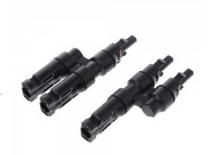

**

Brand <u>GROWATT</u> Certificates CE Warranty 2 years



## **Receiver GROWATT SHINELINK-X**

#### **Product code 16898**

Brand **GROWATT** Warranty 2 years



## Wi-Fi receiver GROWATT WiFi Stick-X

#### **Product code 15823**

Brand **GROWATT** 





## **Smart Meter lammeter 3F 250A**



#### **Product code 17842**

Brand lammeter Warranty 2 years

Google Play App store



## **Smart Meter lammeter 3F 500A**





#### **Product code 17843**

Brand lammeter Warranty 2 years

Google Play App store





## **Smart Meter lammeter 3P 150A**



#### **Product code 16814**

Brand lammeter Warranty 2 years

Google Play App store



## Plug MC4 PRO M+F IP68

#### **Product code 15821**

Protection class IP68







## Plug MC4 Y set IP68

#### **Product code 16519**

Protection class IP68



### **Sender SOLPLANET WiFi Stick**

#### **Product code 16716**

**Brand SOLPLANET** 

The stick supports all mainstream WLAN& broadband cellular network protocols and can monitor up to 5 inverters per stick. The stick has a minimum of 7 days secure data storage and automatically uploads all data once connection is reestablished.