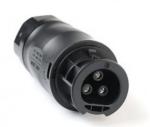

## Cable 4mm<sup>2</sup>

#### **Product code 15820**



# Plug BETTERI BC01 Female





#### **Product code 16524**

**Brand BETTERI** 







# Plug BETTERI BC01 Male

#### **Product code 16870**

**Brand BETTERI** 



## **Switch DC 1200V 32A IP66**

### **Product code 16960**

Protection class IP66 Operation temperature -25 °C ... +85°C











### Cable Draka 6mm<sup>2</sup> TECSUN HF H1Z2Z2-K black

#### **Product code 16485**

Brand Draka Casing colour black



### Cable Draka 6mm<sup>2</sup> TECSUN HF H1Z2Z2-K red

#### **Product code 16486**

Brand Draka Casing colour red



### Smart Meter EASTRON SDM630 modbus V2 100A

#### **Product code 16465**

Brand <u>EASTRON</u> Warranty 2 years







## **Electrical switchboard GROWATT ATS-T**

#### **Product code 16566**

Brand <u>GROWATT</u> Certificates CE Warranty 2 years



## **Receiver GROWATT SHINELINK-X**

####