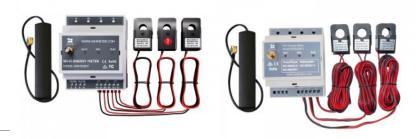

### Smart Meter EASTRON SDM630 modbus V2 100A

#### **Product code 16465**

Brand <u>EASTRON</u> Warranty 2 years

## **Smart Meter lammeter 3F 250A**

#### **Product code 17842**

Brand lammeter Warranty 2 years

Google Play App store

## **Smart Meter lammeter 3F 500A**

#### **Product code 17843**

Brand lammeter Warranty 2 years

Google Play App store

## **Smart Meter lammeter 3P 150A**

#### **Product code 16814**

Brand lammeter Warranty 2 years

Google Play App store