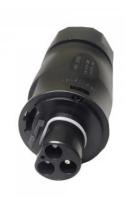

## **Switch DC 1200V 32A IP66**

### **Product code 16960**

Protection class IP66 Operation temperature -25 °C ... +85°C