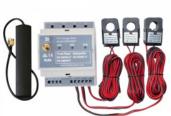

## **Smart Meter lammeter 3F 500A**

#### **Product code 17843**

Brand lammeter Warranty 2 years

Google Play App store