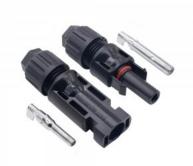

ears







## **Electrical switchboard GROWATT ATS-T**

#### **Product code 16566**

Brand <u>GROWATT</u> Certificates CE Warranty 2 years



## **Receiver GROWATT SHINELINK-X**

#### **Product code 16898**

Brand **GROWATT** Warranty 2 years



## Wi-Fi receiver GROWATT WiFi Stick-X

#### **Product code 15823**

Brand **GROWATT** 





## **Smart Meter lammeter 3F 250A**



#### **Product code 17842**

Brand lammeter Warranty 2 years

Google Play App store



## **Smart Meter lammeter 3F 500A**





#### **Product code 17843**

Brand lammeter Warranty 2 years

Google Play App store





## **Smart Meter lammeter 3P 150A**



#### **Product code 16814**

Brand lammeter Warranty 2 years

Google Play App store



## Plug MC4 PRO M+F IP68

#### **Product code 15821**

Protection class IP68







## Plug MC4 Y set IP68

#### **Product code 16519**

Protection class IP68



### **Sender SOLPLANET WiFi Stick**

#### **Product code 16716**

**Brand SOLPLANET** 

The stick supports all mainstream WLAN& broadband cellular network protocols and can monitor up to 5 inverters per stick. The stick has a minimum of 7 days secure data storage and automatically uploads all data once connection is reestablished.