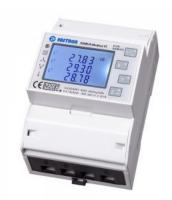

### Smart Meter EASTRON SDM630 modbus V2 100A

#### **Product code 16465**

Brand <u>EASTRON</u> Warranty 2 years