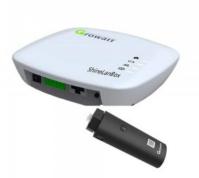

## **Receiver GROWATT SHINELINK-X**

#### **Product code 16898**

Brand **GROWATT** Warranty 2 years

## Wi-Fi receiver GROWATT WiFi Stick-X

#### **Product code 15823**

Brand **GROWATT** 