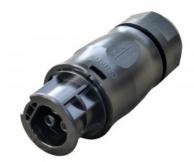

## Cable 4mm<sup>2</sup>

#### **Product code 15820**



# Plug BETTERI BC01 Female





#### **Product code 16524**

**Brand BETTERI** 







# Plug BETTERI BC01 Male

#### **Product code 16870**

**Brand BETTERI** 



## **Switch DC 1200V 32A IP66**

### **Product code 16960**

Protection class IP66 Operation temperature -25 °C ... +85°C











### Cable Draka 6mm<sup>2</sup> TECSUN HF H1Z2Z2-K black

#### **Product code 16485**

Brand Draka Casing colour black



### Cable Draka 6mm<sup>2</sup> TECSUN HF H1Z2Z2-K red

#### **Product code 16486**

Brand Draka Casing colour red



### Smart Meter EASTRON SDM630 modbus V2 100A

#### **Product code 16465**

Brand <u>EASTRON</u> Warranty 2 years







## **Electrical switchboard GROWATT ATS-T**

#### **Product code 16566**

Brand <u>GROWATT</u> Certificates CE Warranty 2 years



## **Receiver GROWATT SHINELINK-X**

##