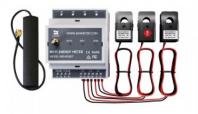

## **Smart Meter lammeter 3F 250A**

#### **Product code 17842**

Brand lammeter Warranty 2 years

Google Play App store