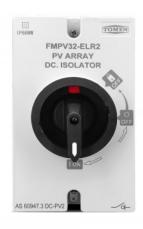

## **Switch DC 1200V 32A IP66**

### **Product code 16960**

Protection class IP66 Operation temperature -25 °C ... +85°C