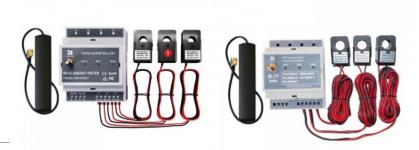

## **Smart Meter lammeter 3F 250A**

#### **Product code 17842**

Brand lammeter Warranty 2 years

Google Play App store

## **Smart Meter lammeter 3F 500A**

#### **Product code 17843**

Brand lammeter Warranty 2 years

Google Play App store

## **Smart Meter lammeter 3P 150A**

#### **Product code 16814**

Brand lammeter Warranty 2 years

Google Play App store