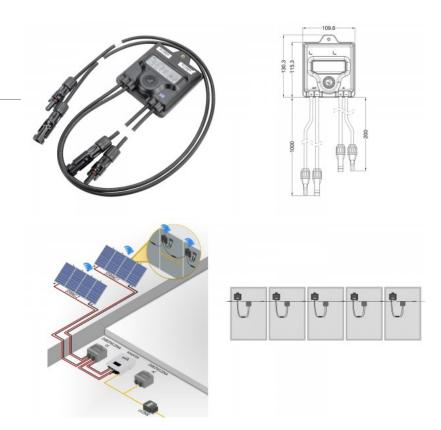

## Optimizer GNE TEK Honeybee 650-PLC 1500V 12-75V 650W IP68

## Product code 16483

Brand GNE TEK
Supply voltage 12-75V
Output 650W
Maximum output 650W/1m
Rated current 15000mA
Protection class IP68
Height 25.0mm
Width 110.0mm
Length 130.0mm
Weight 588g
In package 1pc
Work environment outdoor use
Operation temperature -40...85°C
Certificates CE, LVD, EMC
Warranty 10 years