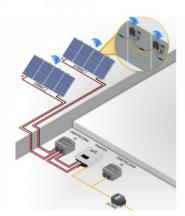

## **Product code 16484**

Brand GNE TEK
Protection class IP65
Height 65.0mm
Width 210.0mm
Length 220.0mm
Weight 880g
Operation temperature -20...60°C
Certificates CE, LVD, EMC
Warranty 10 years

Beebox-H has an emergency shutdown function, which can be activated either over the internet network or directly from the device. The GNE rapid shutdown system consists of modules behind the solar panels (optimizers) and the control device Beetrans. The modules behind the panels communicate with the control device Beetrans PLC (Power Line Communications). By default, the optimizers are turned off. When the sun shines on the panel, Beetrans sends a signal to the modules (optimizers), and the system opens the circuit of those modules that are producing electricity. If there are malfunctions in the solar panel system, the Beetrans control device disconnects the panels from the circuit. The same happens when pressing the emergency button on the controller - the Beetrans shutdown signal is sent to the modules (optimizers), and each solar panel in the system is disconnected from the circuit. Only individual panel voltages below 60V remain in the system. Up to 60 optimizers can be connected in two strings behind one controller. Works with Honeybee optimizers.