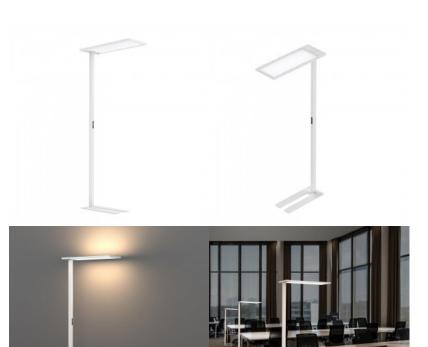

## **Table lamp PROLUMEN OL07 white 230V 100W 12000lm 120° IP20 930**

LED floor lamp that is perfect for illuminating your workspace! OL07A provides warm white (3000K) light to the room, with a high CRI90 keeping the colors true and natural under the light. In addition, the dimming function allows you to adjust the light intensity according to your preference. This way, you can work without straining your eyes!