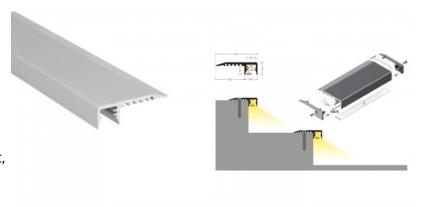

## **Aluminium profile LUZ NEGRA Niza Eco 2,4m silvery**

### **Product code 13345**

Brand LUZ NEGRA
Height 20.5mm
Width 53.5mm
Length 2400.0mm
Casing colour silvery
Casing material aluminum
Polishing matt

Aluminum profile for stairs is an excellent way to create an aesthetic and practical lighting solution for areas that would otherwise remain in shadow. In the LED House assortment, you will also find a suitable LED strip, cover, and all other necessary accessories for the aluminum profile! Illuminate your world with LED House professionals - check out our project portfolio here!