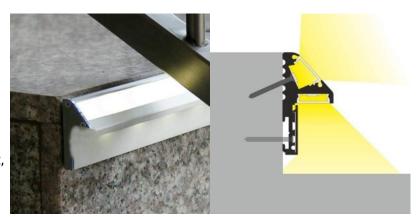

# **Aluminium profile TOPMET UP-TILE10 2m silvery**

### **Product code 16873**

Brand TOPMET
Height 24.0mm
Width 41.4mm
Length 2000.0mm
Casing colour silvery
Casing material aluminum