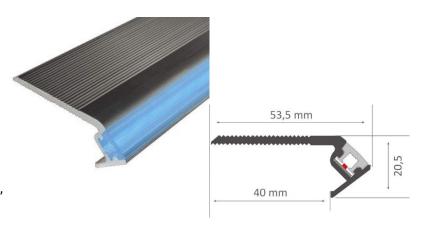

## **Aluminium profile LUZ NEGRA Niza Eco 2,4m silvery**

### **Product code 13345**

Brand LUZ NEGRA
Height 20.5mm
Width 53.5mm
Length 2400.0mm
Casing colour silvery
Casing material aluminum
Polishing matt

Aluminum profile for stairs is an excellent way to create an aesthetic and practical lighting solution for areas that would otherwise remain in shadow. In the LED House assortment, you will also find a suitable LED strip, cover, and all other necessary accessories for the aluminum profile! Illuminate your world with LED House professionals - check out our project portfolio here!