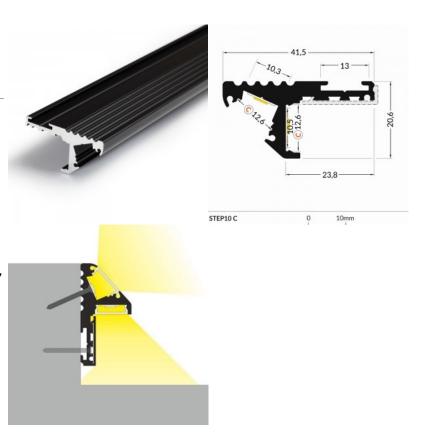

# **Aluminium profile TOPMET STEP10 C 2m black**

#### **Product code 16665**

Brand TOPMET
Length 2000.0mm
Casing colour black
Casing material aluminum