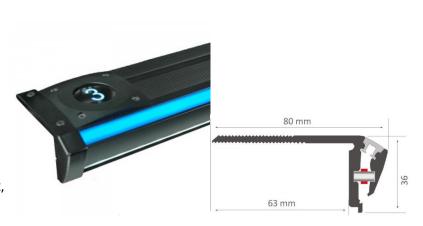

### **Aluminium profile LUZ NEGRA Niza DUO 2,4m black**

#### Product code 13346

Brand LUZ NEGRA
Height 36.0mm
Width 80.0mm
Length 2400.0mm
Casing colour black
Casing material aluminum
Polishing matt

Aluminum profile for stairs is an excellent way to create an aesthetic and practical lighting solution for areas that would otherwise remain in shadow. In the LED House assortment, you will also find a suitable LED strip, cover, and all other necessary accessories for the aluminum profile! Illuminate your world with LED House professionals - check out our project portfolio here!