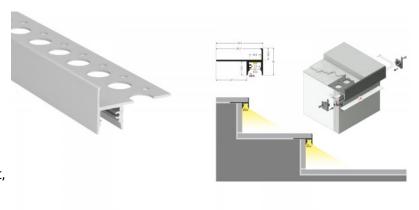

# **Aluminium profile TOPMET UP-TILE10 2m silvery**

### **Product code 16873**

Brand TOPMET
Height 24.0mm
Width 41.4mm
Length 2000.0mm
Casing colour silvery
Casing material aluminum