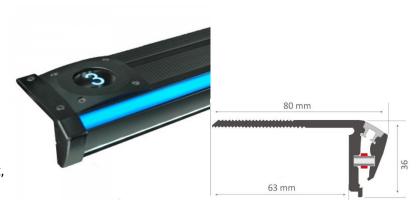

# Aluminium profile LUZ NEGRA Niza DUO 2,4m black

### **Product code 16548**

Brand LUZ NEGRA
Height 36.0mm
Width 80.0mm
Length 2400.0mm
Casing colour black
Casing material aluminum
Polishing matt