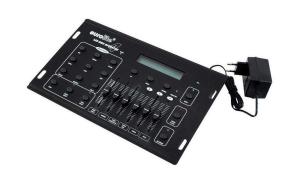

## Valguspult EUROLITE DMX LED Operator 4 controller 230V

Tootekood 13250

50 control channels only suitable for matching LED effects
4 LED parcans can be controlled individually
Select color mode for choosing single colors
Internal programs
Auto mode for running all programs
Sound-control via built-in microphone or RCA input
Pause function
Blackout function
LCD and control LEDs display current operating mode
Program select fader for selecting the internal programs
Speed fader for adjusting the program speed
Strobe-effect with adjustable speed
Additional fogger button for direct control of a DMX smoke machine (CH-49/50)
Designed for standing operation, optional installation is customer's choice
Power supply via enclosed power unit