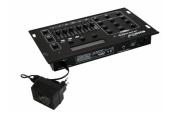

## Valguspult EUROLITE DMX LED Operator 4 controller 230V

Tootekood 13250

50 control channels only suitable for matching LED effects
4 LED parcans can be controlled individually
Select color mode for choosing single colors
Internal programs
Auto mode for running all programs
Sound-control via built-in microphone or RCA input
Pause function
Blackout function
LCD and control LEDs display current operating mode
Program select fader for selecting the internal programs
Speed fader for adjusting the program speed
Strobe-effect with adjustable speed
Additional fogger button for direct control of a DMX smoke machine (CH-49/50)
Designed for standing operation, optional installation is customer's choice
Power supply via enclosed power unit